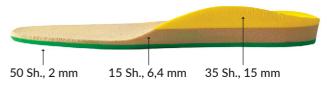

# Milled insoles







For children preventing insoles

# **BM04**



For patients with diabetes and rheumatism

## **BM07**



For daily orthopedic adult insoles

# **BM09**



For patients with diabetes and rheumatism and cerebral paralysis

# **BM11**



For daily orthopedic adult men insoles with weight over 75 kg

#### **BM14**



For children preventing insoles

#### BM03



For elastic sport insoles

# **BM06**



For daily orthopedic adult insoles

## **BM08**



For elastic sport insoles with extra shock absorber layer

# **BM10**



For patients with diabetes and rheumatism and cerebral paralysis

## **BM13**



For daily ortohopedic adult with extra midfoot suport

#### **BM15**



For daily orthopedic adult men insoles with weight over 75 kg with schock absorbing layer