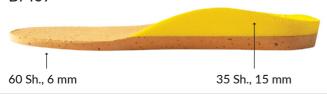

# Milled insoles







For children preventing insoles

# **BM04**



For patients with diabetes and rheumatism

## **BM07**



For daily orthopedic adult insoles

# **BM09**



For patients with diabetes and rheumatism and cerebral paralysis

# **BM11**



For daily orthopedic adult men insoles with weight over 75 kg

#### **BM14**



For children preventing insoles

#### BM03



For elastic sport insoles

# **BM06**



For daily orthopedic adult insoles

## **BM08**



For elastic sport insoles with extra shock absorber layer

# **BM10**



For patients with diabetes and rheumatism and cerebral paralysis

## **BM13**



For daily ortohopedic adult with extra midfoot suport

#### **BM15**



For daily orthopedic adult men insoles with weight over 75 kg with schock absorbing layer