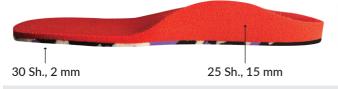

# Milled insoles







For children preventing insoles

# **BM04**



For patients with diabetes and rheumatism

## **BM07**



For daily orthopedic adult insoles

# **BM09**



For patients with diabetes and rheumatism and cerebral paralysis

# **BM11**



For daily orthopedic adult men insoles with weight over 75 kg

#### **BM14**



For children preventing insoles

#### BM03



For elastic sport insoles

# **BM06**



For daily orthopedic adult insoles

## **BM08**



For elastic sport insoles with extra shock absorber layer

# **BM10**



For patients with diabetes and rheumatism and cerebral paralysis

## **BM13**



For daily ortohopedic adult with extra midfoot suport

#### **BM15**



For daily orthopedic adult men insoles with weight over 75 kg with schock absorbing layer