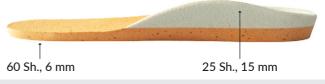

# Milled insoles







For children preventing insoles

# **BM04**



For patients with diabetes and rheumatism

## **BM07**



For daily orthopedic adult insoles

# **BM09**



For patients with diabetes and rheumatism and cerebral paralysis

# **BM11**



For daily orthopedic adult men insoles with weight over 75 kg

#### **BM14**



For children preventing insoles

#### BM03



For elastic sport insoles

# **BM06**



For daily orthopedic adult insoles

## **BM08**



For elastic sport insoles with extra shock absorber layer

# **BM10**



For patients with diabetes and rheumatism and cerebral paralysis

## **BM13**



For daily ortohopedic adult with extra midfoot suport

#### **BM15**



For daily orthopedic adult men insoles with weight over 75 kg with schock absorbing layer