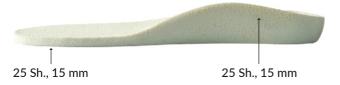

# Milled insoles







For children preventing insoles

# **BM04**



For patients with diabetes and rheumatism

## **BM07**



For daily orthopedic adult insoles

# **BM09**



For patients with diabetes and rheumatism and cerebral paralysis

# **BM11**



For daily orthopedic adult men insoles with weight over 75 kg

#### **BM14**



For children preventing insoles

#### BM03



For elastic sport insoles

# **BM06**



For daily orthopedic adult insoles

## **BM08**



For elastic sport insoles with extra shock absorber layer

# **BM10**



For patients with diabetes and rheumatism and cerebral paralysis

## **BM13**



For daily ortohopedic adult with extra midfoot suport

#### **BM15**



For daily orthopedic adult men insoles with weight over 75 kg with schock absorbing layer