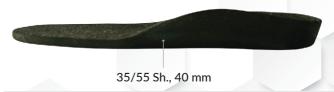

#### **BM15**

For daily orthopedic adult men insoles with weight over 75 kg with schock absorbing layer