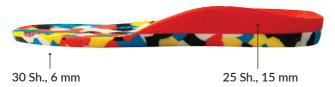

# Milled insoles







For children preventing insoles

# **BM04**



For patients with diabetes and rheumatism

## **BM07**



For daily orthopedic adult insoles

# **BM09**



For patients with diabetes and rheumatism and cerebral paralysis

# **BM11**



For daily orthopedic adult men insoles with weight over 75 kg

#### **BM14**



For children preventing insoles

#### BM03



For elastic sport insoles

# **BM06**



For daily orthopedic adult insoles

## **BM08**



For elastic sport insoles with extra shock absorber layer

# **BM10**



For patients with diabetes and rheumatism and cerebral paralysis

## **BM13**



For daily ortohopedic adult with extra midfoot suport

#### **BM15**



For daily orthopedic adult men insoles with weight over 75 kg with schock absorbing layer