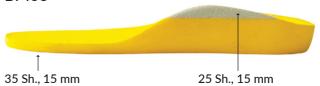

# Milled insoles







For children preventing insoles

# **BM04**



For patients with diabetes and rheumatism

## **BM07**



For daily orthopedic adult insoles

# **BM09**



For patients with diabetes and rheumatism and cerebral paralysis

# **BM11**



For daily orthopedic adult men insoles with weight over 75 kg

#### **BM14**



For children preventing insoles

#### BM03



For elastic sport insoles

# **BM06**



For daily orthopedic adult insoles

## **BM08**



For elastic sport insoles with extra shock absorber layer

# **BM10**



For patients with diabetes and rheumatism and cerebral paralysis

## **BM13**



For daily ortohopedic adult with extra midfoot suport

#### **BM15**



For daily orthopedic adult men insoles with weight over 75 kg with schock absorbing layer