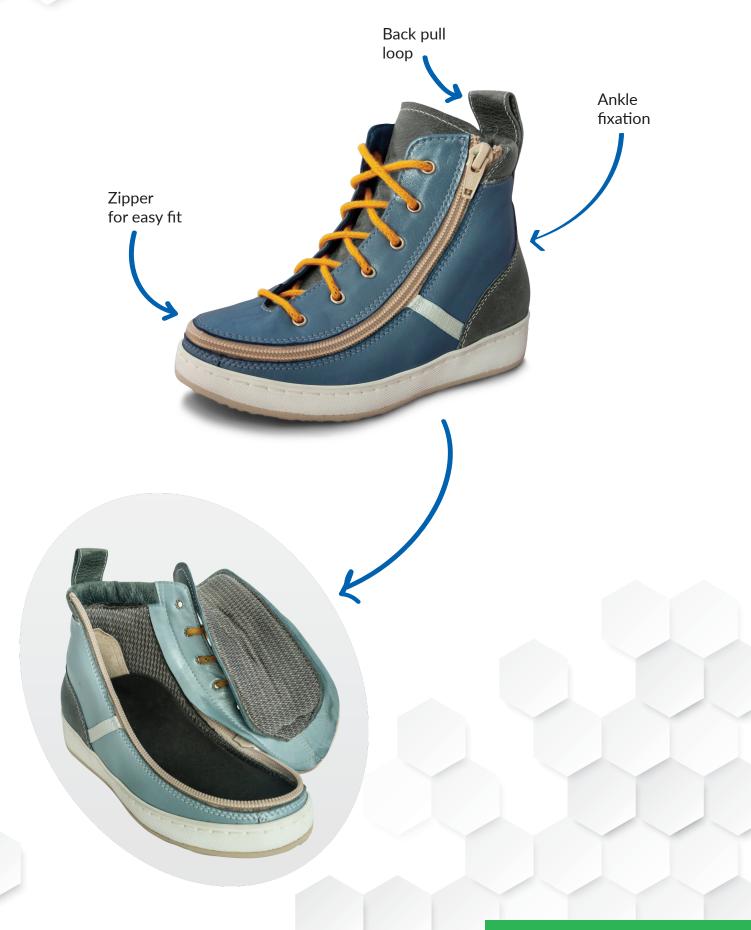

Lotte 1

Quick lacing system possibility to increase the volume at the calf by 5-6 cm