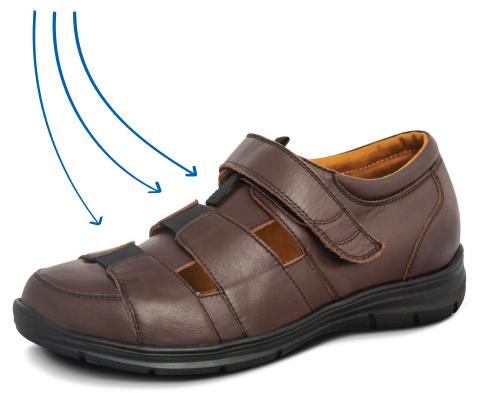

# ORTHOPEDIC AND PRODUCTION SOLUTIONS



Dolphin





Universe



https://www.linkedin.com/posts/ortopedijos-technika\_unique-design-model-universe-activity-6772882653487087616-CtzR/







Possibility to adapt the elastics as the foot volume changes





Lotte 1



Quick lacing system possibility to increase the volume at the calf by 5-6 cm





#### ORTHOPEDIC AND PRODUCTION SOLUTIONS

Chili





#### ORTHOPEDIC AND PRODUCTION SOLUTIONS

Spring







### Orthotics and custom made footwear



### Chopart inner boot







1

Artificial EVA toe part

Tongue is hardened and padded at the same time for extra support and comfortable wear

Brandsole from carbon fiber for dynamic gait

Can be worn with standard footwear



### Chopart inner boot / Shoe sock for amputee foot





# Footwear solution for equinovarus foot



#### ORTHOPEDIC AND PRODUCTION SOLUTIONS



## Insole with the integrated rise and external joint support Individual orthopedic solutions

#### Features of the solutions:

- lasts can be used to produce orthopedic shoes wi