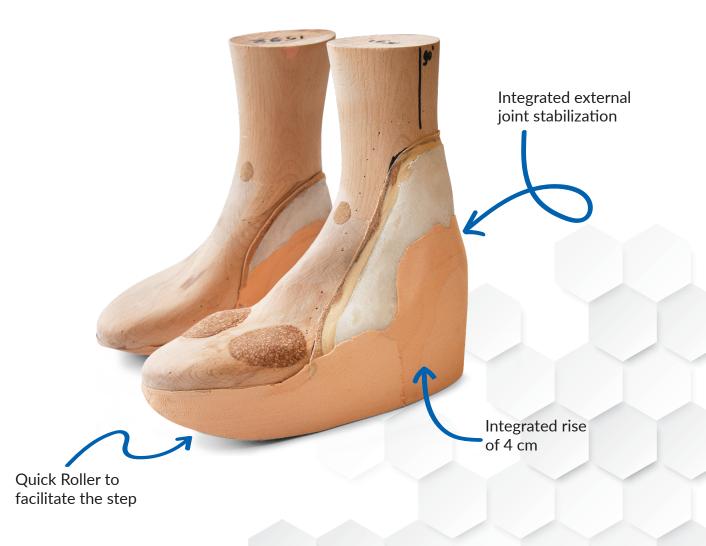

## FAI-boot Standard post-operative footwear

Lenght tolerance +/- 2 mm

Not for sale in Belgium, Netherlands, Luxemburg