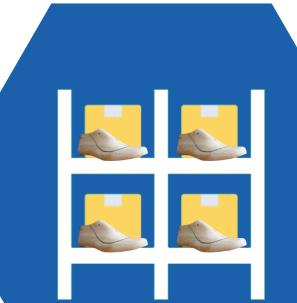

## New service – lasts storage

#### Benefits for the client:

- Saving shipping costs and time
- Saving space that may be used for variuos purposes:
  - reduction costs for extra space
  - expanding office
  - machinery
  - warehouse
  - or clinics

#### Each last is being digitized and stored safely

Krėvės pr. 129, LT-50312 Kaunas, Lithuania E-mail: info@orthopedic-pro.com

Phone +370 37 312 686 Mobile +370 665 28 542

www.orthopedic-pro.com

© Ortopedijos technika, AB 2023