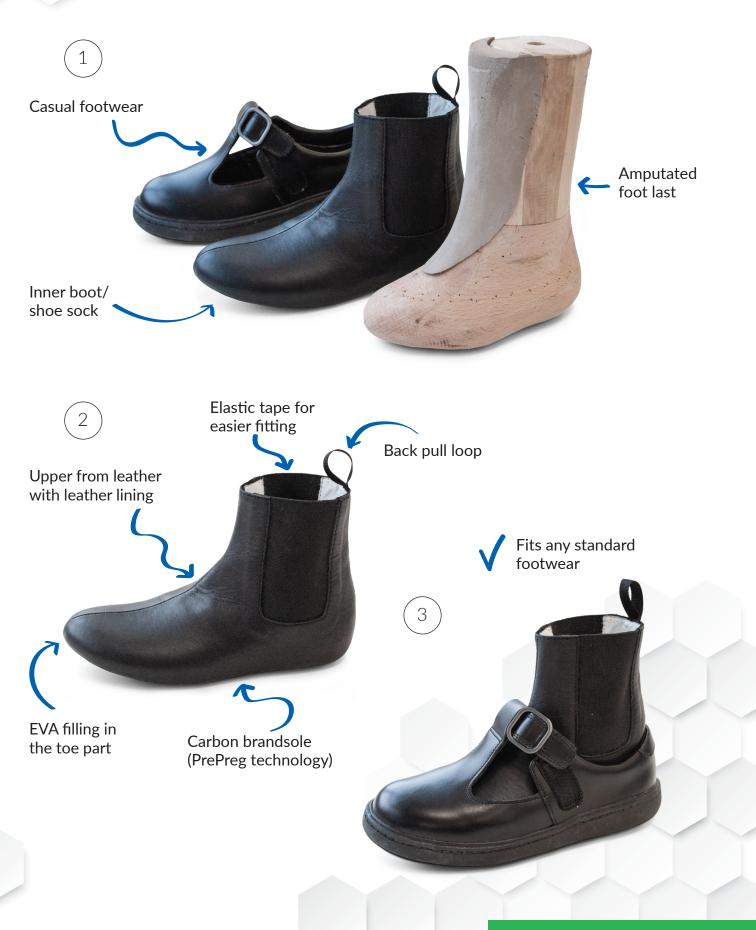

### Chopart inner boot

1

Artificial EVA toe part

Tongue is hardened and padded at the same time for extra support and comfortable wear

Brandsole from carbon fiber for dynamic gait

Can be worn with standard footwear

### Chopart inner boot / Shoe sock for amputee foot