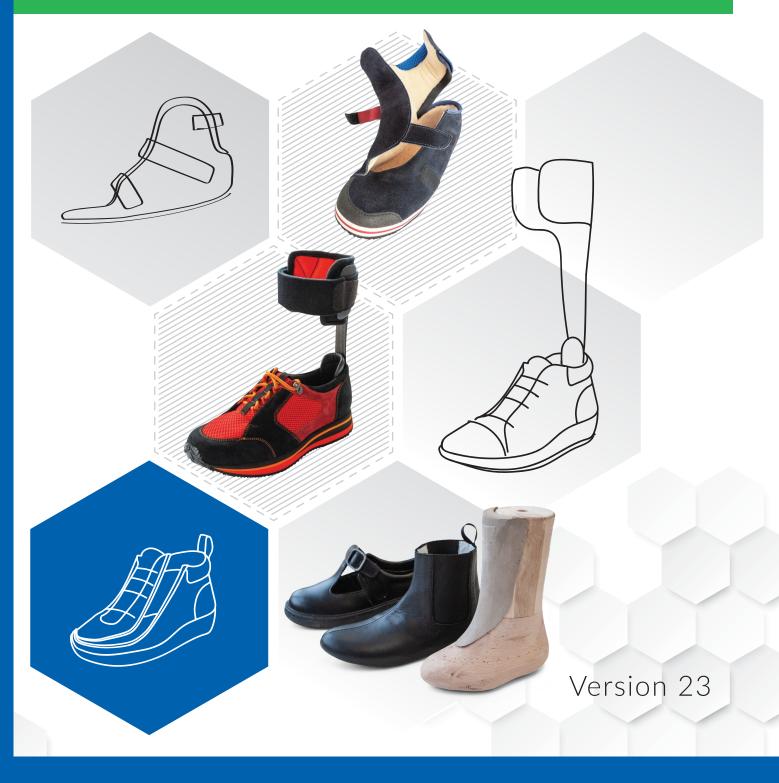

# ORTHOPEDIC AND PRODUCTION SOLUTIONS



Dolphin





Universe



https://www.linkedin.com/posts/ortopedijos-technika\_unique-design-model-universe-activity-6772882653487087616-CtzR/







Possibility to adapt the elastics as the foot volume changes





Lotte 1



Quick lacing system possibility to increase the volume at the calf by 5-6 cm





#### ORTHOPEDIC AND PRODUCTION SOLUTIONS

Chili





#### ORTHOPEDIC AND PRODUCTION SOLUTIONS

Spring







### Orthotics and custom made footwear



### Chopart inner boot







1

Artificial EVA toe part

Tongue is hardened and padded at the same time for extra support and comfortable wear

Brandsole from carbon fiber for dynamic gait

Can be worn with standard footwear



### Chopart inner boot / Shoe sock for amputee foot





# Footwear solution for equinovarus foot



#### ORTH