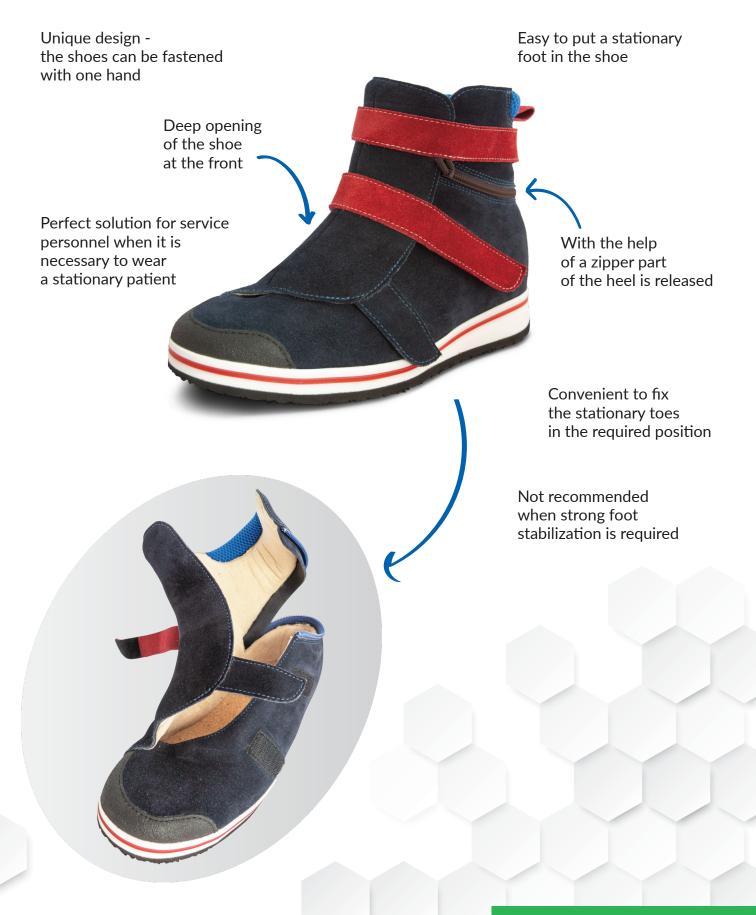

# ORTHOPEDIC AND PRODUCTION SOLUTIONS



Dolphin





Universe



https://www.linkedin.com/posts/ortopedijos-technika\_unique-design-model-universe-activity-6772882653487087616-CtzR/







Possibility to adapt the elastics as the foot volume changes





Lotte 1



Quick lacing system possibility to increase the volume at the calf by 5-6 cm





#### ORTHOPEDIC AND PRODUCTION SOLUTIONS

Chili





#### ORTHOPEDIC AND PRODUCTION SOLUTIONS

Spring







### Orthotics and custom made footwear



### Chopart inner boot







1

Artificial EVA toe part

Tongue is hardened and padded at the same time for extra support and comfortable wear

Brandsole from carbon fiber for dynamic gait

Can be worn with standard footwear



### Chopart inner boot / Shoe sock for amputee foot





# Footwear solution for equinovarus foot



#### ORTHOPEDIC AND PRODUCTION SOLUTIONS



## Insole with the integrated rise and external joint support Individual orthopedic solutions

#### Features o