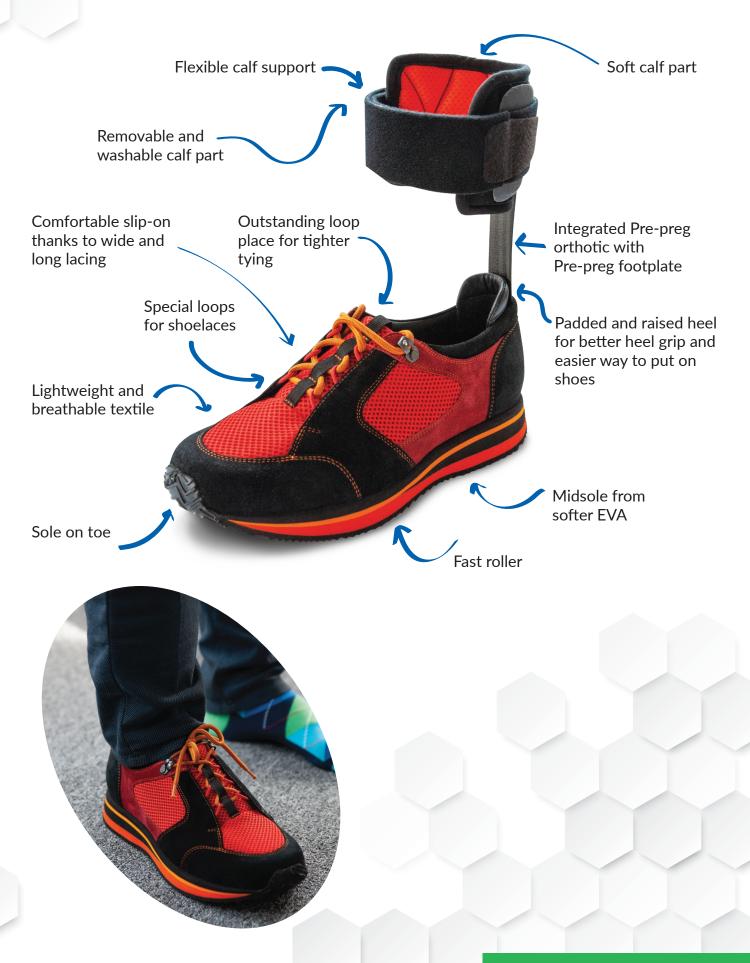

# ORTHOPEDIC AND PRODUCTION SOLUTIONS



Dolphin





Universe



https://www.linkedin.com/posts/ortopedijos-technika\_unique-design-model-universe-activity-6772882653487087616-CtzR/







Possibility to adapt the elastics as the foot volume changes





Lotte 1



Quick lacing system possibility to increase the volume at the calf by 5-6 cm





#### ORTHOPEDIC AND PRODUCTION SOLUTIONS

Chili





#### ORTHOPEDIC AND PRODUCTION SOLUTIONS

Spring







### Orthotics and custom made footwear



### Chopart inner boot







1

Artificial EVA toe part

Tongue is hardened and padded at the same time for extra support and comfortable wear

Brandsole from carbon fiber for dynamic gait

Can be worn with standard footwear



### Chopart inner boot / Shoe sock for amputee foot





# Footwear solution for equinovarus foot



#### ORTHOPEDIC AND PRODUCTION SOLUTIONS



## Insole with the integrated rise and external joint support Individual orthopedic solutions

#### Features of the solutions:

- lasts can be used to produce orthopedic shoes with the possibility to remove a reinforced insert and adjust if necessary;
- it is possible to produce half-shoes, keeping the supports (even in the