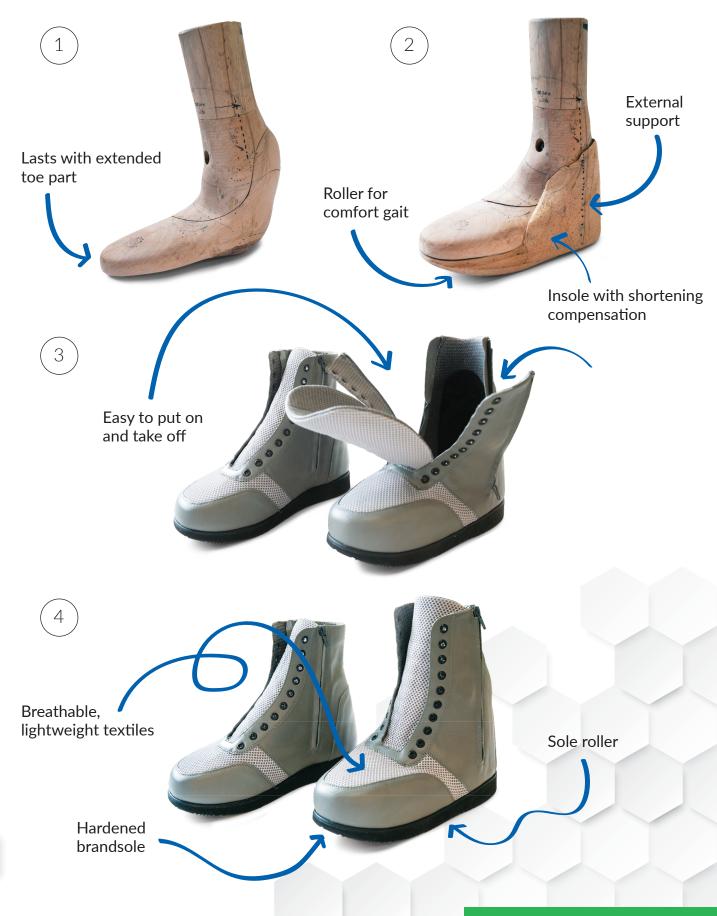

SOLUTIONS



Dolphin





Universe



https://www.linkedin.com/posts/ortopedijos-technika\_unique-design-model-universe-activity-6772882653487087616-CtzR/







Possibility to adapt the elastics as the foot volume changes





Lotte 1



Quick lacing system possibility to increase the volume at the calf by 5-6 cm





#### ORTHOPEDIC AND PRODUCTION SOLUTIONS

Chili





#### ORTHOPEDIC AND PRODUCTION SOLUTIONS

Spring







### Orthotics and custom made footwear



### Chopart inner boot







1

Artificial EVA toe part

Tongue is hardened and padded at the same time for extra support and comfortable wear

Brandsole from carbon fiber for dynamic gait

Can be worn with standard footwear



### Chopart inner boot / Shoe sock for amputee foot





# Footwear solution for equinovarus foot



#### ORTHOPEDIC AND PRODUCTION SOLUTIONS



## Insole with the integrated rise and external joint support Individual orthopedic solutions

#### Features of the solutions:

- lasts can be used to produce orthopedic shoes with the possibility to remove a reinforced insert and adjust if necessary;
- it is possible to produce half-shoes, keeping the supports (even in the case of half-shoes; after covering some parts with leather).

#### Materials:

- Nora padding;
- Leather lining chrome and metal free;
- PH neutral;
- Renoflex reinforcement;
- Smoothing and wider from Multiform.





## FAI-boot Standard post-operative footwear



Lenght tolerance +/- 2 mm

Not for sale in Belgium, Netherlands, Luxemburg



# An electronic chip for smart shoes

#### What is it?

- An electronic device betwe