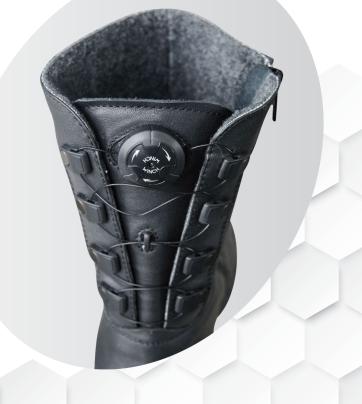

Lotte 1

Quick lacing system possibility to increase the volume at the calf by 5-6 cm