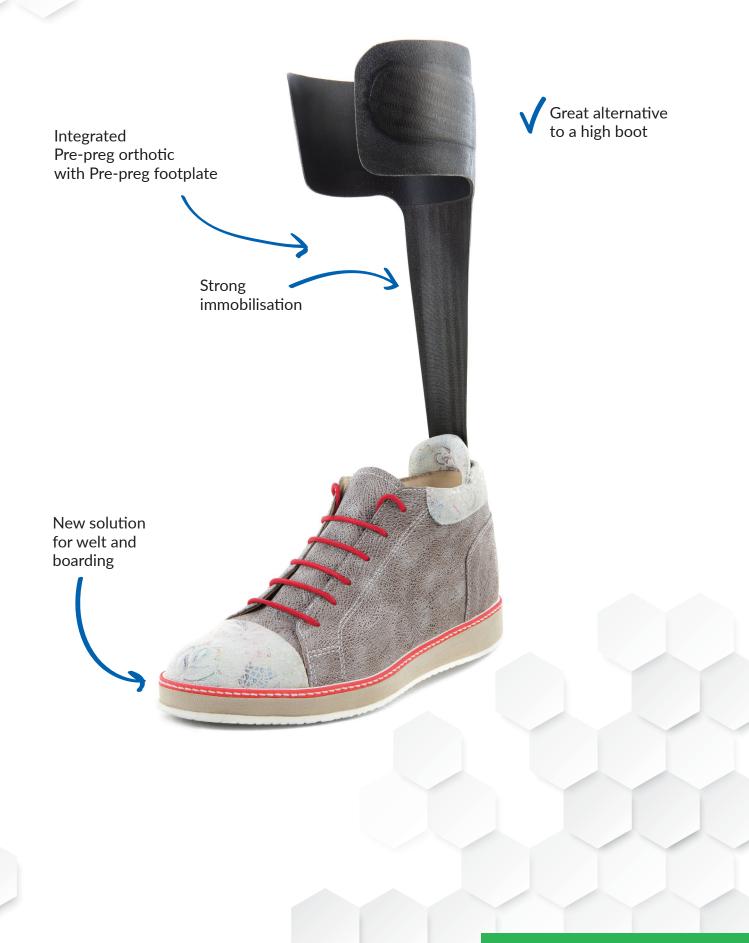

# ORTHOPEDIC AND PRODUCTION SOLUTIONS



Dolphin





Universe



https://www.linkedin.com/posts/ortopedijos-technika\_unique-design-model-universe-activity-6772882653487087616-CtzR/







Possibility to adapt the elastics as the foot volume changes





Lotte 1



Quick lacing system possibility to increase the volume at the calf by 5-6 cm





#### ORTHOPEDIC AND PRODUCTION SOLUTIONS

Chili





#### ORTHOPEDIC AND PRODUCTION SOLUTIONS

Spring







### Orthotics and custom made footwear



### Chopart inner boot







1

Artificial EVA toe part

Tongue is hardened and padded at the same time for extra support and comfortable wear

Brandsole from carbon fiber for dynamic gait

Can be worn with standard footwear



### Chopart inner boot / Shoe sock for amputee foot





# Footwear solution for equinovarus foot



#### ORTHOPEDIC AND PRODUCTION SOLUTIONS



## Insole with the integrated rise and external joint support Individual orthopedic solutions

#### Features of the solutions:

- lasts can be used to produce orthopedic shoes with the possibility to remove a reinforced insert and adjust if necessary;
- it is possible to produce half-shoes, keeping the supports (even in the case of half-shoes; after covering some parts with lea