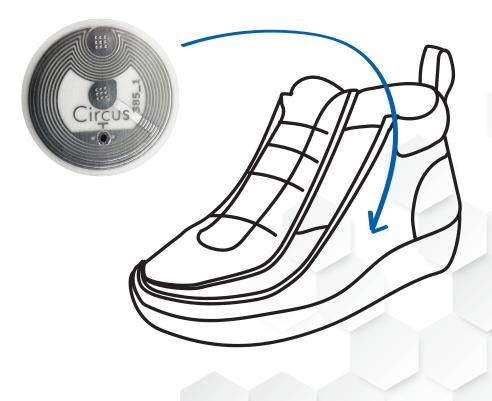

# An electronic chip for smart shoes

#### What is it?

- An electronic device between lining and upper leather with relevant information.
- Smart patient data protection and alternative for paper labels.

#### What is possible to enter?

- text information up to 130 symbols (tabs included);
- website address, with possibility to scan it and open in your phone;
- shoes service phone number with possibility to scan and open it directly in your phone;
- appointment dates for visit in clinic.

#### **Benefits:**

- possibility to change information;
- partial patient data protection;
- important information directly in shoes, reachable every time you need.

**Interested?** Contact your manager in AB "Ortopedijos technika" and we could discuss price and possibility to produce free example.